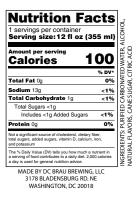

- 3. Barcode (must be vertical)
- 4. The phrase "From the makers of DC Brau"

5. Nutrition panel with ingredients and manufacturer's address as included (colors may be changed, but no changes are allowed to typeface or size)

6. ABV Declaration "5% Alc by Vol"

7. Package Size "12 fl oz (355 ml)"

full transparency hard seltzer full

transpare

full )al hard seltzer

"GOVERNMENT WARNING: (1) According to the Surgeon General, women should not drink alcoholic beverages during pregnancy because of the risk of birth defects. (2) Consumption of alcoholic beverages impairs your ability to drive a car or operate machinery, and may cause health problems."